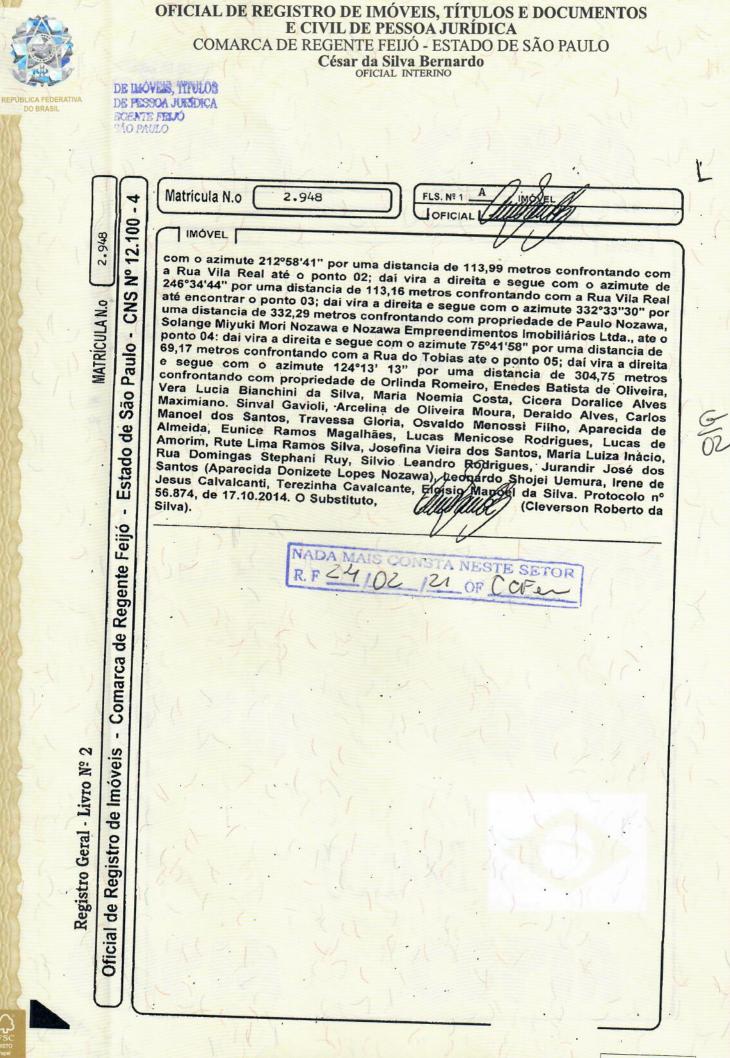

Art. 1º Fica o município de Regente Feijó autorizado a receber, através de doação com encargos, o imóvel urbano de propriedade de MÁRIO RODRIGUES RIBEIRO e OUTROS, com área de 8.442,51 m², o qual se encontra matriculado junto ao Cartório de Registro de Imóveis da Comarca de Regente Feijó sob o nº 2.948, com a seguinte descrição: "Um terreno sem benfeitoria localizado na Rua Vila Real, lado par, dentro do seguinte roteiro e divisas: começa no ponto 01A distante 82,01 metros do ponto 01, daí segue com o azimute 212°58'41" por uma distância de 31,98 metros fazendo divisa com a Rua Vila Real até encontrar o ponto 02; daí vira a direita e segue com o azimute 246°34'44" por uma distância de 27,44 metros fazendo divisa com a Rua Vila Real até encontrar o ponto 02A, daí vira a direita e segue em curva por uma distância de 24,62 metros fazendo divisa com propriedade de Mario Rodrigues Ribeiro e outros até encontrar o ponto 02B; daí segue com o azimute 309º02'58" por uma distância de 244,15 metros fazendo divisa com propriedade de Mario Rodrigues Ribeiro e outros até encontrar o ponto 03A; daí vira a direita e segue com o azimute 332º 33'30" por uma distância de 97,66 metros fazendo divisa com propriedade de Nozawa Empreendimentos Imobiliários Ltda. (matrícula 10.805) até encontrar o ponto 04; daí vira a direita e segue com o azimute 75°41'58" por uma distância de 50,68 metros fazendo divisa com a Rua do Tobias até encontrar o ponto 04A; daí vira a direita e segue com o azimute 021º45'41" por uma distância de 36,13 metros fazendo divisa com propriedade de Mario Rodrigues Ribeiro e outros até encontrar o ponto 01E; daí vira a esquerda e segue com o azimute 152°32'50" por uma distância de 37,16 metros fazendo divisa com propriedade de Mario Rodrigues Ribeiro e outros até encontrar o ponto 01D; daí vira a esquerda e segue em curva por uma distância de 41,01 metros fazendo divisa com propriedade de Mario Rodrigues Ribeiro e outros até encontrar o ponto 01C; daí segue com o azimute 129º02'58" por uma distância de 223,81 metros fazendo divisa com propriedade de Mario Rodrigues Ribeiro e outros até encontrar o ponto 01B; daí vira a esquerda e segue em curva por uma distância de 25,15 metros fazendo divisa com propriedade de Mario Rodrigues Ribeiro e outros até encontrar o ponto 01A, ponto que deu origem a esta descritiva fechando uma área de 8.442,51 metros quadrados."