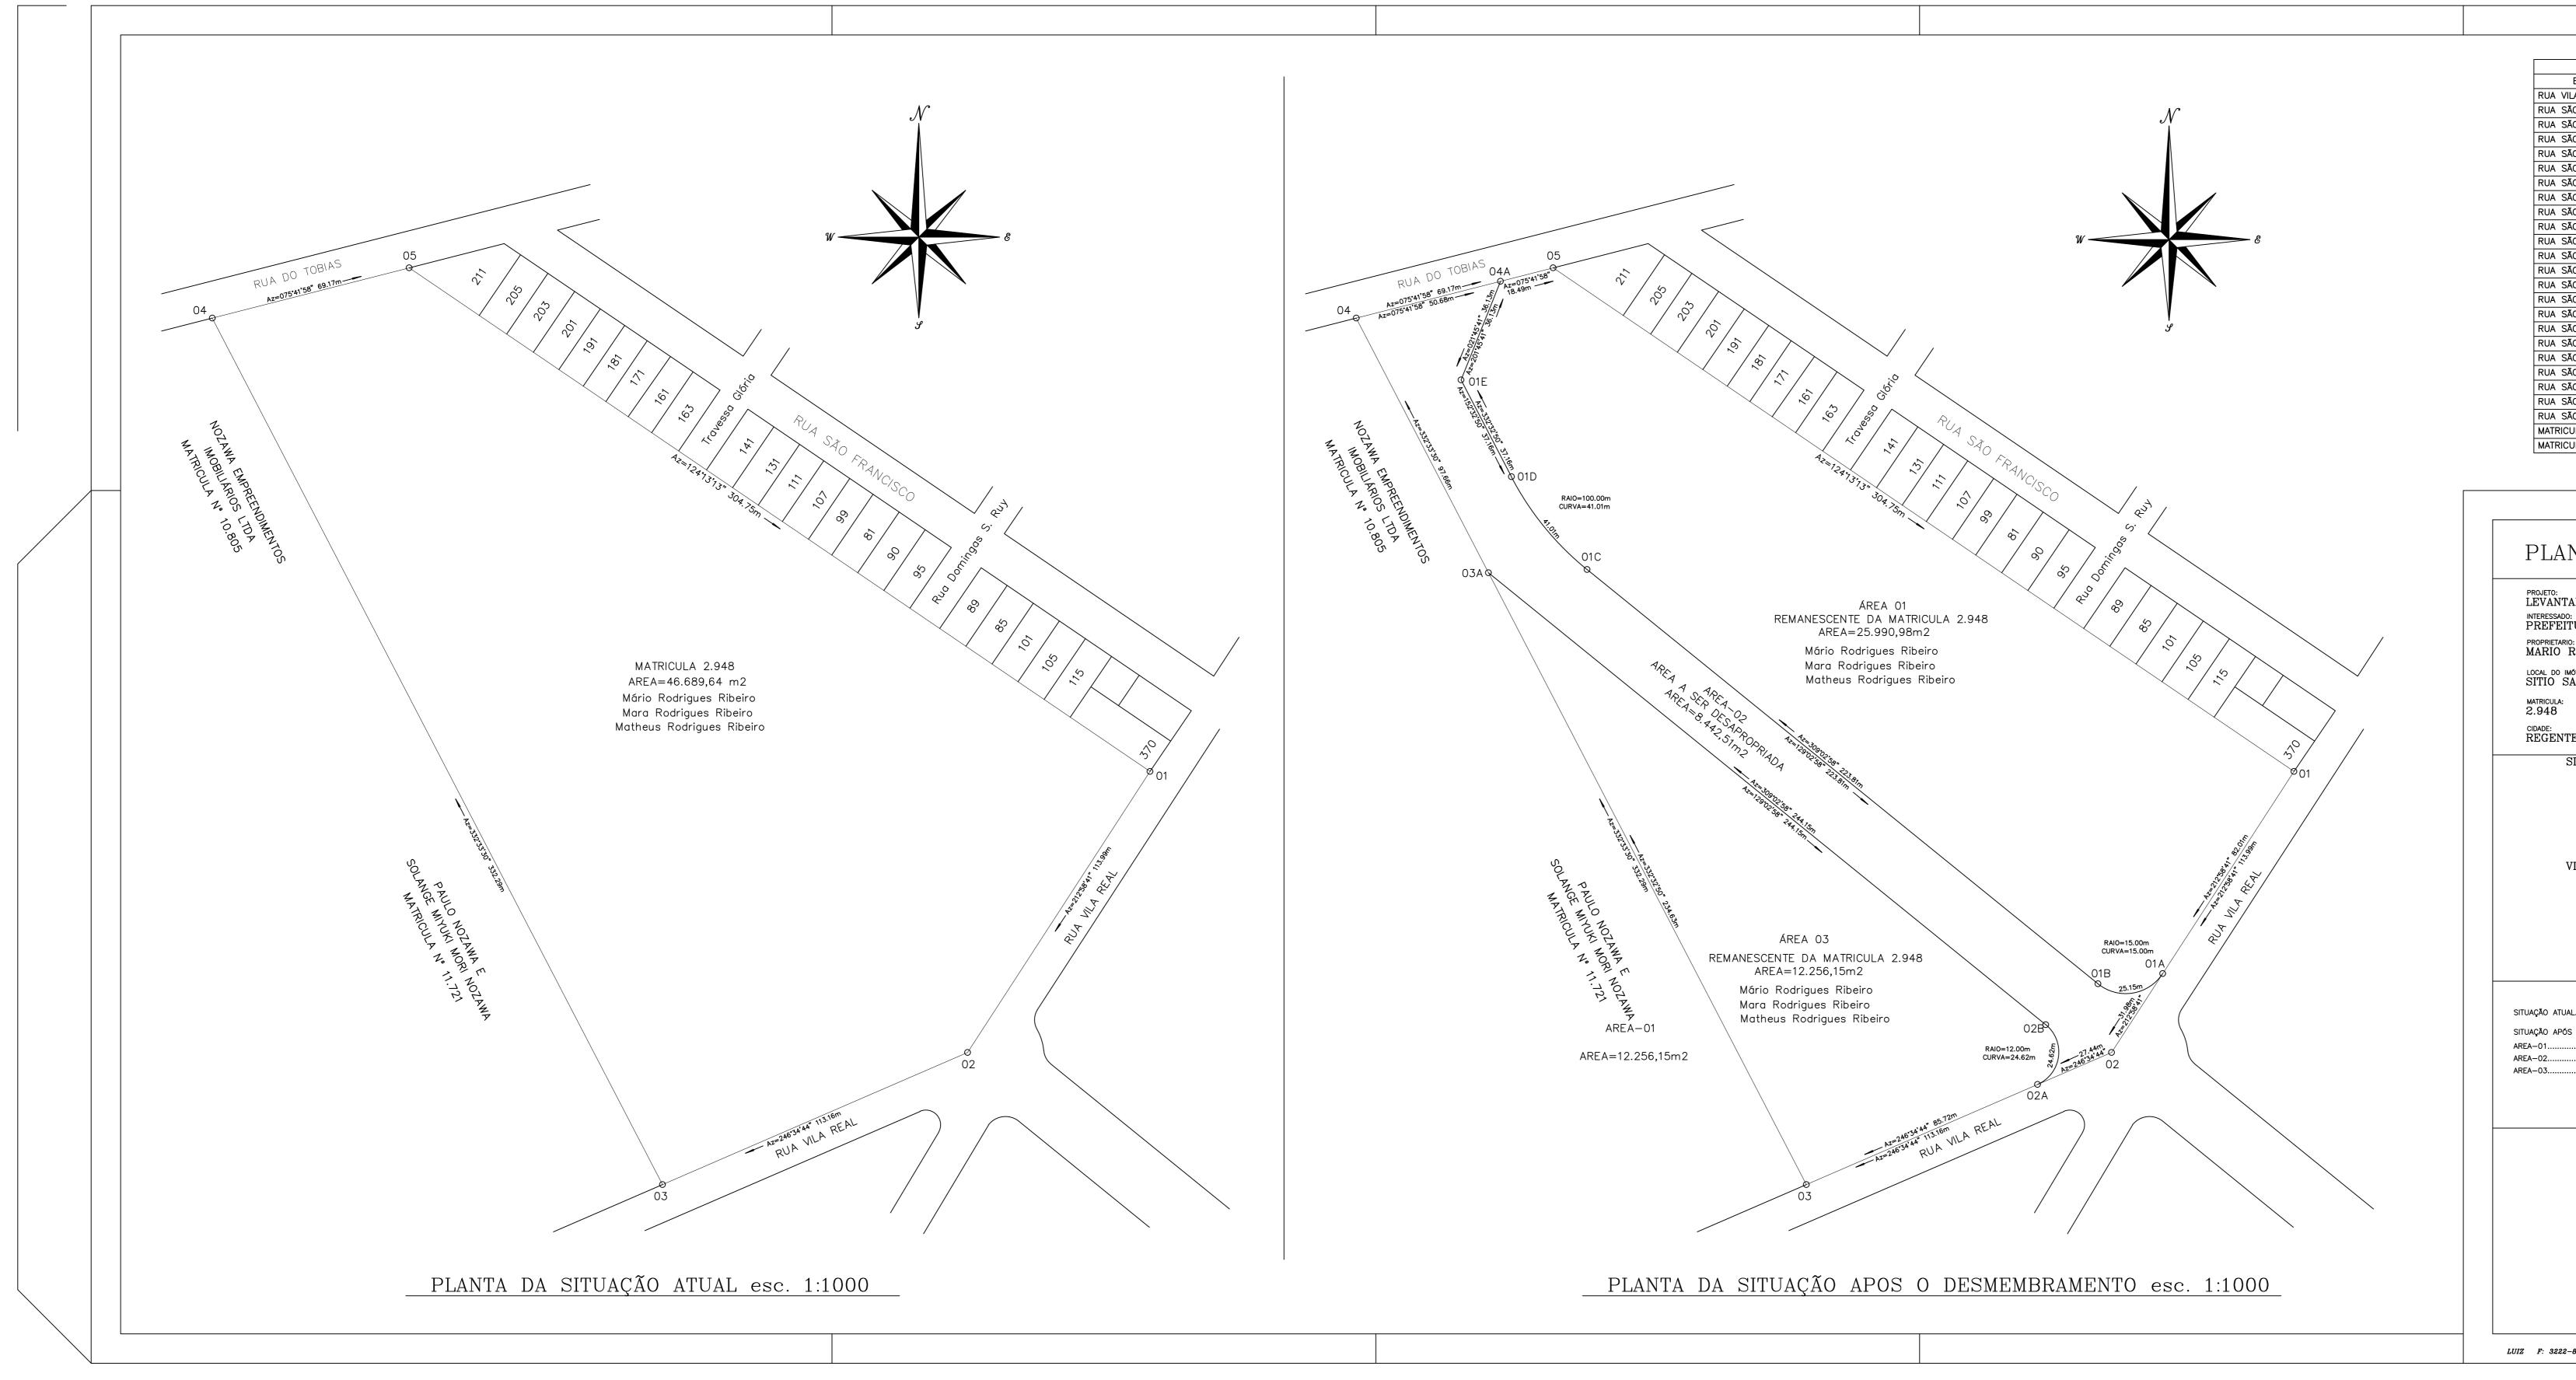

Art. 1º Fica o município de Regente Feijó autorizado a receber, através de doação com encargos, o imóvel urbano de propriedade de MÁRIO RODRIGUES RIBEIRO e OUTROS, com área de 8.442,51 m², o qual se encontra matriculado junto ao Cartório de Registro de Imóveis da Comarca de Regente Feijó sob o nº 2.948, com a seguinte descrição: "Um terreno sem benfeitoria localizado na Rua Vila Real, lado par, dentro do seguinte roteiro e divisas: começa no ponto 01A distante 82,01 metros do ponto 01, daí segue com o azimute 212°58'41" por uma distância de 31,98 metros fazendo divisa com a Rua Vila Real até encontrar o ponto 02; daí vira a direita e segue com o azimute 246°34'44" por uma distância de 27,44 metros fazendo divisa com a Rua Vila Real até encontrar o ponto 02A, daí vira a direita e segue em curva por uma distância de 24,62 metros fazendo divisa com propriedade de Mario Rodrigues Ribeiro e outros até encontrar o ponto 02B; daí segue com o azimute 309º02'58" por uma distância de 244,15 metros fazendo divisa com propriedade de Mario Rodrigues Ribeiro e outros até encontrar o ponto 03A; daí vira a direita e segue com o azimute 332º 33'30" por uma distância de 97,66 metros fazendo divisa com propriedade de Nozawa Empreendimentos Imobiliários Ltda. (matrícula 10.805) até encontrar o ponto 04; daí vira a direita e segue com o azimute 75°41'58" por uma distância de 50,68 metros fazendo divisa com a Rua do Tobias até encontrar o ponto 04A; daí vira a direita e segue com o azimute 021º45'41" por uma distância de 36,13 metros fazendo divisa com propriedade de Mario Rodrigues Ribeiro e outros até encontrar o ponto 01E; daí vira a esquerda e segue com o azimute 152°32'50" por uma distância de 37,16 metros fazendo divisa com propriedade de Mario Rodrigues Ribeiro e outros até encontrar o ponto 01D; daí vira a esquerda e segue em curva por uma distância de 41,01 metros fazendo divisa com propriedade de Mario Rodrigues Ribeiro e outros até encontrar o ponto 01C; daí segue com o azimute 129º02'58" por uma distância de 223,81 metros fazendo divisa com propriedade de Mario Rodrigues Ribeiro e outros até encontrar o ponto 01B; daí vira a esquerda e segue em curva por uma distância de 25,15 metros fazendo divisa com propriedade de Mario Rodrigues Ribeiro e outros até encontrar o ponto 01A, ponto que deu origem a esta descritiva fechando uma área de 8.442,51 metros quadrados."

Art. 2º A doação do imóvel descrito no *caput* é feita a título de antecipação de destinação de área pública de loteamento nos termos previstos no art. 8º, § 5º, 'e' da Lei Municipal nº 2.071/02 que dispõe sobre Normas de Parcelamento de Solo, a ser implementado pelos Doadores em área contigua ao referido imóvel.

Art. 3º A presente doação destina-se a abertura de uma via pública a fim de interligar a Rua Vila Real à Rua do Tobias, em conformidade com croqui e memorial descritivo que integra a presente Lei.

Art. 4º A doação do imóvel descrito no art. 1º é feita em caráter oneroso assumindo o Município as seguintes obrigações: